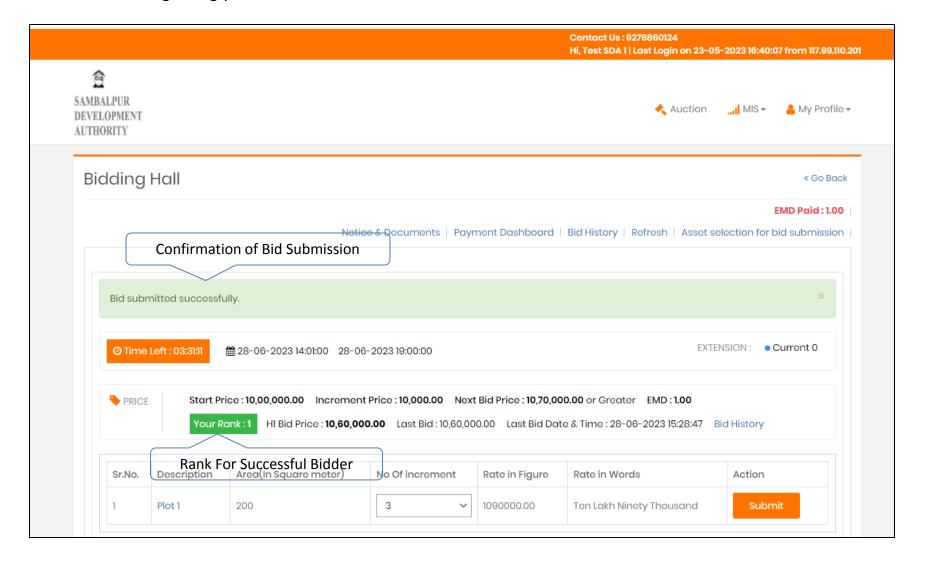

#### Successful Bid Submission

After submitting bid for the e-Auction, you will be able to track the changes in your ranking and receive notifications regarding your bid status as mentioned in below screen