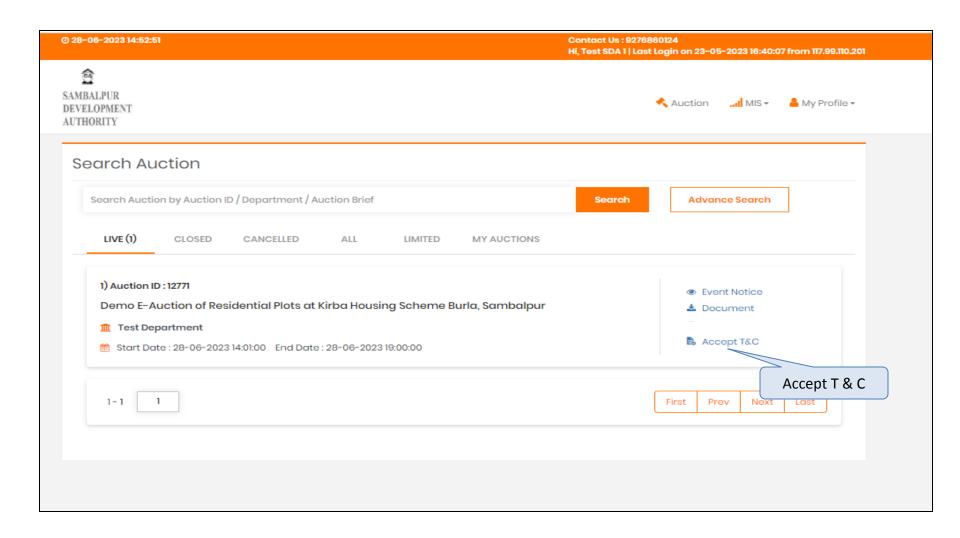

### **Post Login View For Bidder's**

After Generated log in ID & pw through "Bidder Registration, bidder need to log in through that ID & pw and have to log in.

Once bidder gets log in they will have option to accept T & C for further eAuction Participation

## After successful payment of EMD Amount – in order to enter into the live bidding hall – users are required to click ""Accept T&C" button available on homepage against the eAuction