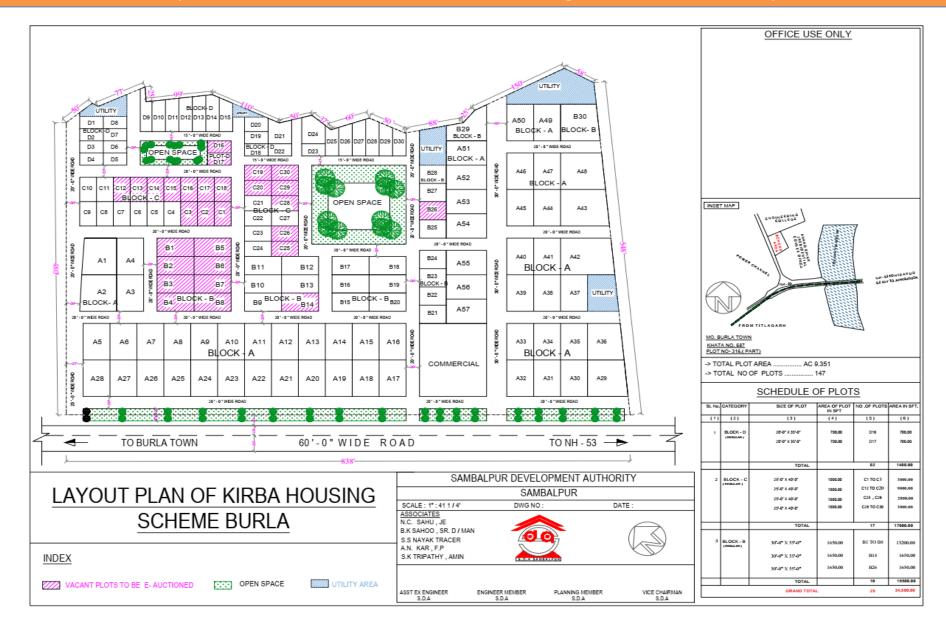

e eAuction



### Option to Select Plot(Property)

#### After Accepted T & C, bidder have option to select particular plot(property) to participate in eAuction



## After accepting of Accept T&C user will redirect into the bidding hall to check and place their bid in live bidding process



#### Successful Bid Submission

After submitting bid for the e-Auction, you will be able to track the changes in your ranking and receive notifications regarding your bid status as mentioned in below screen



### Bidder 2 Trying to Outbid Bidder

During the live e-Auction process, it's possible for bidders to outbid each other. If Bidder 2 outbids Bidder 1, the screen for Bidder 1 will display the following information:



### Layout Plan of Residential Plots at Kirba Housing Scheme, Burla Sambalpur





# THANK YOU