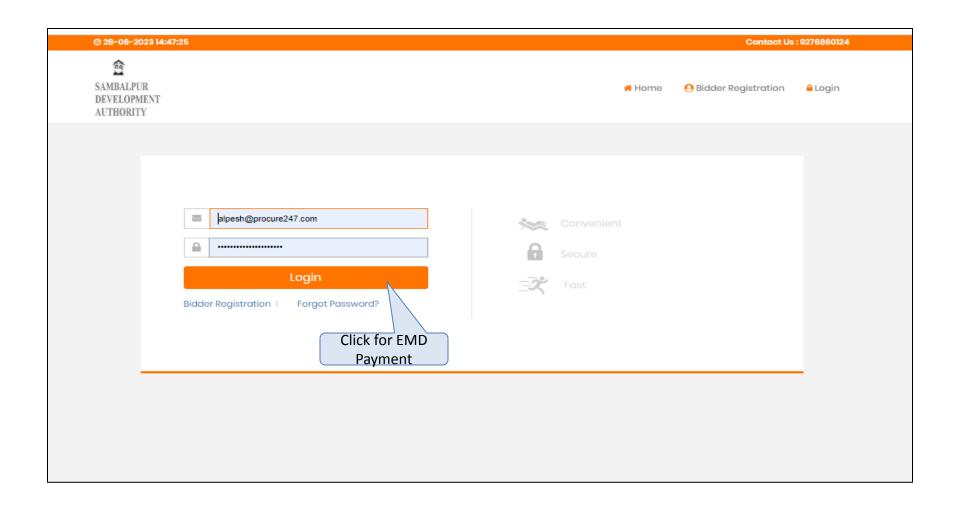

### Log in Option to Participate in eAuction

To Participate in eAuction, Bidder needs to gets Login on <a href="https://sdasambalpur.procure247.com/home">https://sdasambalpur.procure247.com/home</a> and click "Login" by entering registered email id and password