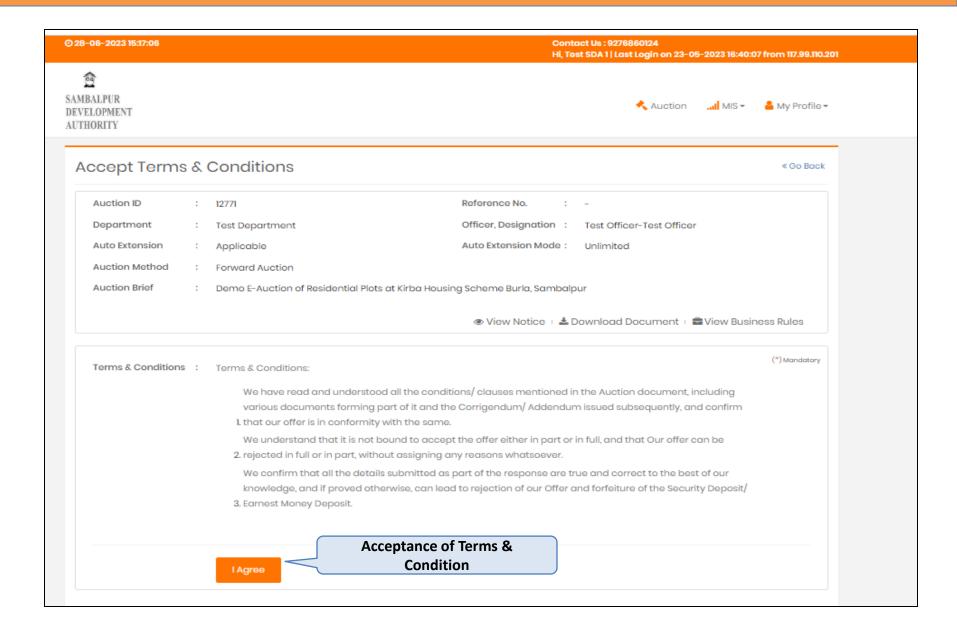

## After successful payment of EMD Amount – in order to enter into the live bidding hall – users are required to click ""Accept T&C" button available on homepage against the eAuction