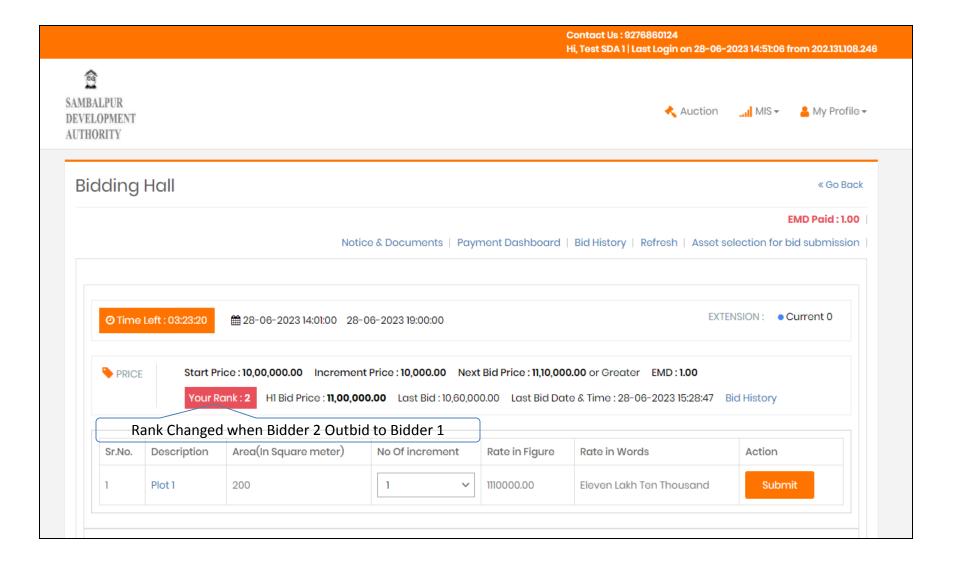

### Bidder 2 Trying to Outbid Bidder

During the live e-Auction process, it's possible for bidders to outbid each other. If Bidder 2 outbids Bidder 1, the screen for Bidder 1 will display the following information: