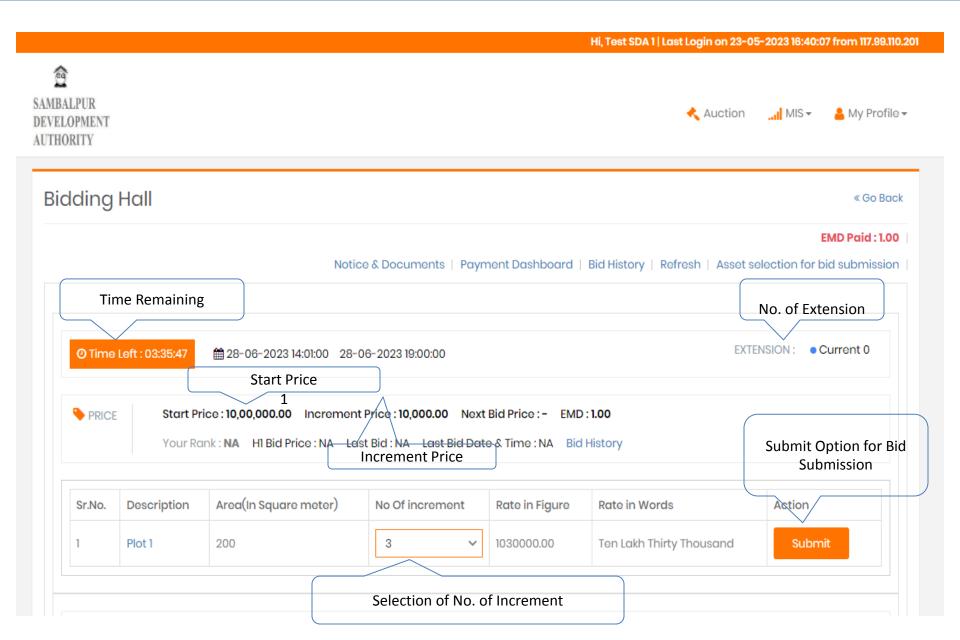

## After accepting of Accept T&C user will redirect into the bidding hall to check and place their bid in live bidding process