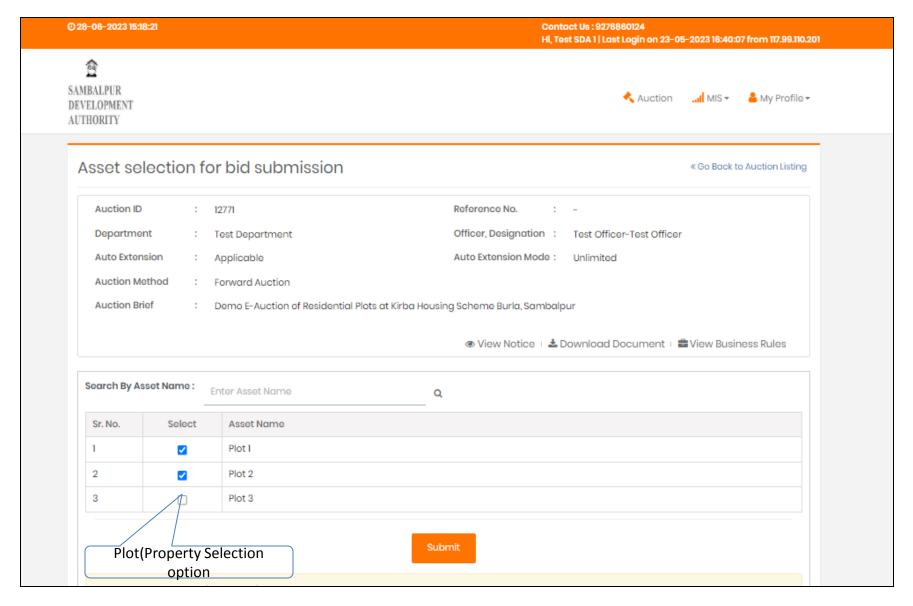

### Option to Select Plot(Property)

#### After Accepted T & C, bidder have option to select particular plot(property) to participate in eAuction